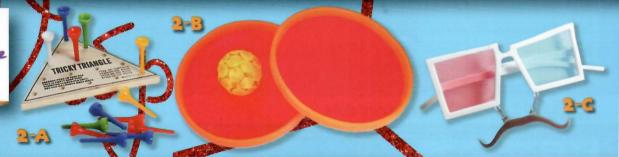

#### LEVEL 2 10 - 15 Cards Sold

2-A Tricky Triangle

2-B Sticky Catch Game

2-C Prof's Shades