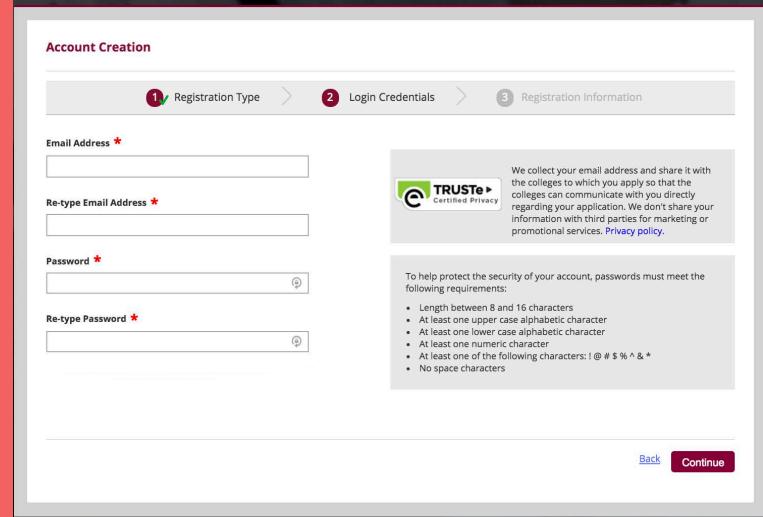

### **Account Creation Steps:**

- 1. Registration Type
- 2. Login Credentials
- 3. Registration Information

#### **Account Creation**

Registration Type

2 Login Credentials

Registration Information

Welcome to the Common Application! Please tell us how you will use the system so we can prepare your account. If you are unsure, we encourage you to explore each option before you continue.

# 2. LOGIN CREDENTIALS