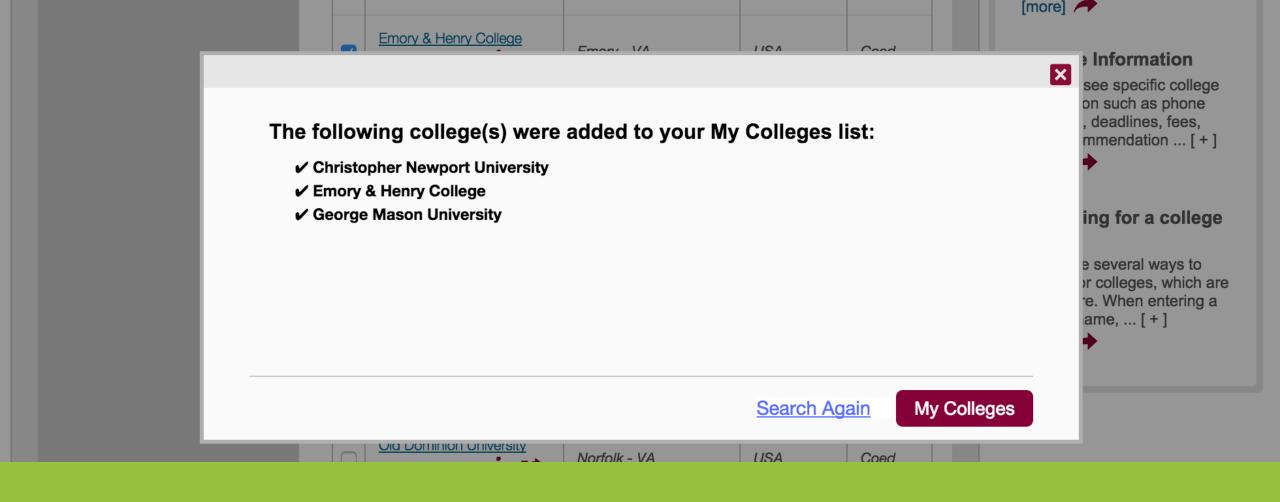

#### Add college to list

To add a college to your list, do so from your results list under the College Search tab. Check the ... [+]

[more] A

### SUCCESS!