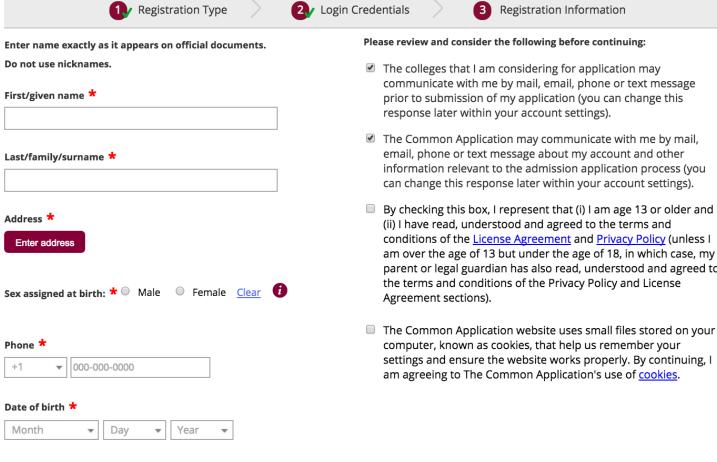

### **Account Creation Steps:**

- 1. Registration Type
- 2. Login Credentials
- 3. Registration Information

# REGISTRATION INFORMATION

#### **Account Creation**

I am applying as a: \* First-Year Student Transfer Student

Clear

- conditions of the License Agreement and Privacy Policy (unless I am over the age of 13 but under the age of 18, in which case, my parent or legal guardian has also read, understood and agreed to
- settings and ensure the website works properly. By continuing, I