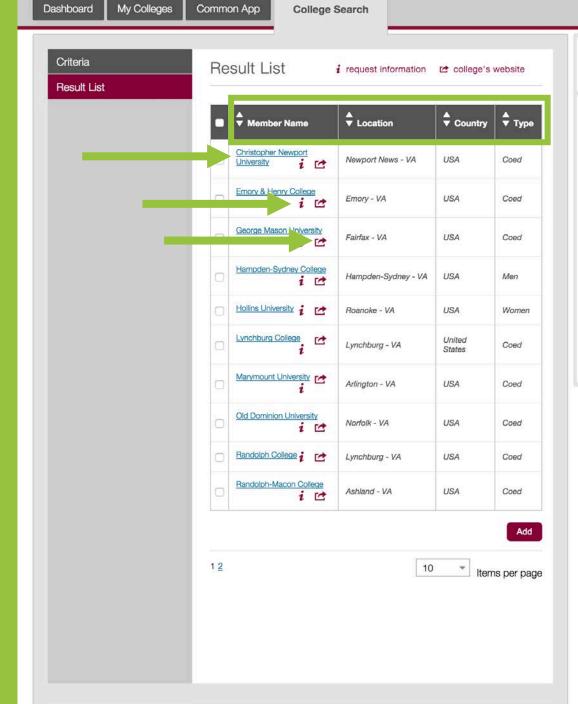

# SEARCHING FOR & ADDING COLLEGES

With nearly 700 colleges in the Common Application, there's one that's right for you! Use the College Search tab to explore, learn, and add colleges to your list.

# THE COLLEGE SEARCH TAB

Criteria Criteria **Application Requirements** College or City Name Seperate multiple search terms with a comma, e.g.: Washington, Boston Country **US State** Seect Distance Miles from 00000-0000 Select from ZIP Term all 2017 Spring 2017 Other 2017 Deadline on mn dd/yyyy or after Application No fee for domestic applicants (U.S. Citizens) Fee No fee for international applicants (Non-U.S. Citizens) Writing o not require the Common App personal essay Requirements Do not require additional college-specific essays Standardized Nways Required Sometimes Required **Test Policy** Never Required ☐ Flexible ☐ Ignored Letter of Required Not Required Recommendation Search

## RESULTS LIST

|          | ▲ ▼ Member Name                   | ▲<br>▼ Location     | <b>▲</b> Country | ▲<br>▼ Type |
|----------|-----------------------------------|---------------------|------------------|-------------|
| <b>✓</b> | Christopher Newport University  i | Newport News - VA   | USA              | Coed        |
| <b>✓</b> | Emory & Henry College  i          | Emory - VA          | USA              | Coed        |
| <b>✓</b> | George Mason University  i        | Fairfax - VA        | USA              | Coed        |
|          | Hampden-Sydney College  i         | Hampden-Sydney - VA | USA              | Men         |
|          | Hollins University i              | Roanoke - VA        | USA              | Women       |
|          | Lynchburg College                 | Lynchburg - VA      | United<br>States | Coed        |
|          | Marymount University <b>i</b>     | Arlington - VA      | USA              | Coed        |
|          | Old Dominion University  i        | Norfolk - VA        | USA              | Coed        |
|          | Randolph College i                | Lynchburg - VA      | USA              | Coed        |
|          | Randolph-Macon College  i         | Ashland - VA        | USA              | Coed        |