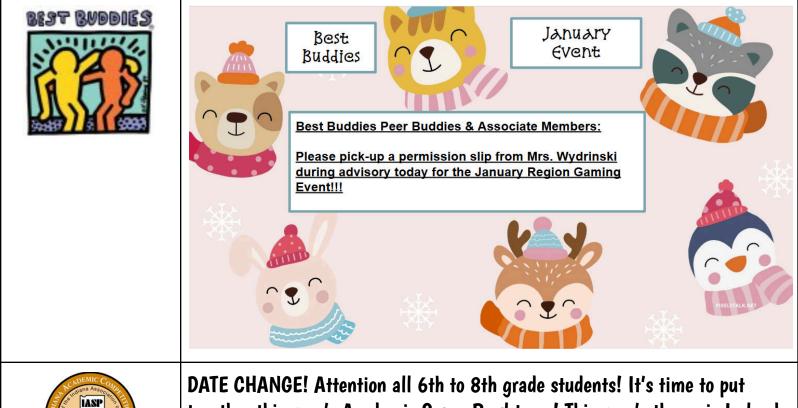

--|
| 1/5       | 1/6                                            | 1/7                                                              | 1/8                                   | 1/9      | 1/10                            | 1/11                                            |
| Lee Gomez | Dominic Mellady<br>Gianna Rocha<br>Mr. Jackson | Isaiah Velazquez<br>Joseph Raspante<br>Josie Smith<br>Maram Issa | Addison Scarborough<br>Cooper Columbo |          | Cooper Killeen<br>Skylar Opiola | Alvaro Moya<br>David Kowalski<br>Moriah Rimpson |
|           |                                                | Mrs. Schwartzentruber                                            |                                       |          |                                 |                                                 |





DATE CHANGE! Attention all 6th to 8th grade students! It's time to put together this year's Academic Super Bowl team! This year's theme is Ireland. If you are interested in learning more about Ireland, having fun, and challenging yourself academically, this is for you! There will be a call-out meeting during advisory on **Tuesday, January 14th** for everyone who is interested in room 236!

|