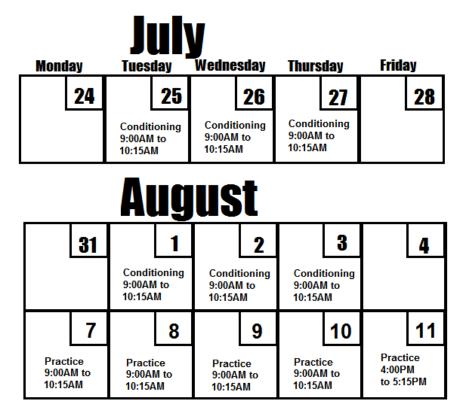

## KAHLER XC 2017 Information

- Conditioning starts Monday, July 24 9:00AM 10:15AM. We meet at school track. Come ready to run. If you ride your bike, have a lock.
- Please be prompt & have rides home no later than 10:20AM
- First "official" practice will be August 7
- Must have current physical (contact school or coach for proper form) <u>Physical</u> Packet Download--IT MUST BE ON THIS FORM
- Participation fee of \$100 due by first day of school (check payable to Kahler MS)
- First two weeks we have conditioning Tuesday, Wednesday, and Thursday from 9:00AM to 10:15AM. Starting August 7 (the third week) we go Monday through Friday. Please note that Friday, August 11 we meet at 4:00PM to 5:15PM.
- Once school starts on August 14, we will practice after school until 5:15PM. Please have rides home no later than 5:20PM.
- Questions??? Contact Coach Langlois <u>MLangloi@lcscmail.com</u> or Coach <u>mailto:</u>Gaines <u>CGaines@lcscmail.com</u>