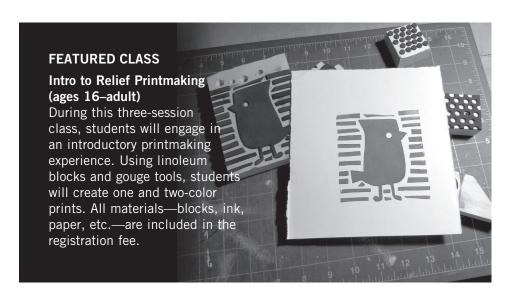

## **ADULT CLASSES**

Classes for adults are 9 sessions unless otherwise noted.

| MUNSTER                                  | AGE GROUP     | TIME         | DATE  |                   | Ref. No. | PRICE  |
|------------------------------------------|---------------|--------------|-------|-------------------|----------|--------|
| MONDAYS                                  |               |              |       |                   |          |        |
| All-Media Studio                         | ages 16–adult | 1:00 - 4:00  |       | Jan. 6 – Mar. 2   | M130     | \$ 190 |
| Intermediate/Advanced Ceramics Studio    | ages 16–adult | 6:00 - 9:00  |       | Jan. 6 – Mar. 2   | M136     | \$ 235 |
| Figure Drawing Studio                    | ages 18–adult | 6:00 - 8:30  | O pm  | Jan. 6 – Mar. 2   | M148     | \$ 220 |
| TUESDAYS                                 |               |              |       |                   |          |        |
| Senior Ceramics Studio                   | ages 55+      | 2:30 - 5:30  | O pm  | Jan. 7 – Mar. 3   | M136b    | \$ 235 |
| Painting Studio - Water-Based Media      | ages 16-adult | 6:00 - 9:00  | 0 pm  | Jan. 7 – Mar. 3   | M127     | \$ 190 |
| Intro to Ceramics                        | ages 16-adult | 6:00 - 9:00  | ) pm  | Jan. 7 – Mar. 3   | M136a    | \$ 235 |
| WEDNESDAYS                               |               |              |       |                   |          |        |
| Drawing Studio                           | ages 16-adult | 6:00 - 8:30  | ma C  | Jan. 8 – Mar. 4   | M127a    | \$ 135 |
| Intro to Relief Printmaking (3 Sessions) | ages 16-adult | 6:00 - 8:00  |       | Jan. 8 - Jan. 22  | M400     | \$ 95  |
| WORKSHOP                                 |               |              |       |                   |          |        |
| WORKSHOP Making Miniatures               | ages 16-adult | 12:00 - 3:00 | ma C  | Saturday, Feb. 1  | M610     | \$ 65  |
|                                          | ages 10-adult | 12:00 - 5:00 | э ріп | Saturday, 1 eb. 1 | WOTO     | Ψ 05   |
| CROWN POINT                              | AGE GROUP     | TIME         |       | DATE              | Ref. No. | PRICE  |
| TUESDAYS                                 |               |              |       |                   |          |        |
| Assemblage: Art from the Everyday        | ages 16-adult | 1:00 - 3:00  | mq C  | Jan. 7 – Mar. 3   | CP601    | \$ 135 |
|                                          |               |              |       |                   |          | ,      |
| THURSDAYS                                |               |              |       |                   |          |        |
| Senior Art Workshop (no discounts)       | ages 55+      | 1:00 - 3:00  | O pm  | Jan. 9 – Mar. 5   | CP133a   | \$ 95  |
| Senior Art Workshop (no discounts)       | ages 55+      | 3:00 - 5:00  | ) pm  | Jan. 9 - Mar. 5   | CP133b   | \$ 95  |